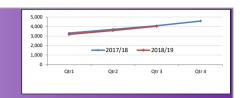

# Achieved 2 Not achieved 1 Improving but 0 Not reported in period 4

Produced by Lincolnshire County Council, Adult Care Performance & Intelligence Team ASC\_Performance@lincolnshire.gov.uk A detailed analysis of the national BCF measures is provided later in this report, showing baselines, trends, measure calculations, CCG breakdown and targets, with charts where appropriate. Guidance is also provided for each measure below the measure descriptor for ease of reference.

| Polarity          | Indicator Description                                                                                                 | Responsibility / Suggested   | Previou                            | ıs Years                           | Curre     | 2018/19<br>nt -Decemb | per 18                  |
|-------------------|-----------------------------------------------------------------------------------------------------------------------|------------------------------|------------------------------------|------------------------------------|-----------|-----------------------|-------------------------|
|                   |                                                                                                                       | Lead Officer                 | 2016/17                            | 2017/18                            | Actual    | Plan                  | Alert                   |
| Health and Welli  | peing Better Care Fund Metrics                                                                                        |                              |                                    |                                    |           |                       |                         |
| Smaller is Better | Total non-elective admissions into hospital : General and Acute                                                       | NHS /<br>Carol<br>Cottingham | 6,148<br>(average<br>per<br>month) | 6,993<br>average<br>per<br>month)  | 21,855    | 18,774                | Not achieved            |
| Smaller is Better | Permanent admissions to residential and nursing care homes aged 65+ ASCOF 2A part 2                                   | LCC /<br>Carolyn Nice        | 1,031                              | 1,020                              | 632       | 863                   | Achieved                |
| Bigger is Better  | 3. % people (65+) at home 91 days after discharge from hospital into Reablement/rehabilitation <b>ASCOF 2B part 1</b> | NHS / LCC<br>Tracy Perrett   | 75.4%                              | 80.5%                              |           |                       | Not reported in period  |
| Smaller is Better | 4. Delayed transfers of care: Delayed days from hospital, aged 18+ Overall (proxy to ASCOF 2C part 1)                 | NHS / LCC                    | 2,987<br>(average<br>per<br>month) | 2,267<br>(average<br>per<br>month) | 5,203     | 5,400                 | Achieved                |
|                   | Of which attributable to <b>NHS</b>                                                                                   | NHS<br>Ruth Cumbers          | 2103<br>(average<br>per<br>month)  | 1,679<br>(average<br>per<br>month) | 3,712     | 3,771                 | Achieved                |
|                   | Of which attributable to Social care <u>and</u> Joint (proxy to ASCOF 2C part 2)                                      | LCC<br>Tracy Perrett         | 884<br>(average<br>per<br>month)   | 587<br>(average<br>per<br>month)   | 1,491     | 1,628                 | Achieved                |
| IBCF Measures     |                                                                                                                       |                              |                                    |                                    |           |                       |                         |
|                   | 5. Number of home care packages provided                                                                              |                              |                                    | 4,581<br>(Mar 18)                  | 4,028     |                       |                         |
|                   | 6. Total number of paid hours of homecare for the whole of 18/19                                                      |                              |                                    | 1,456,768<br>(Mar 18)              | 1,028,275 |                       |                         |
|                   | 7. Total number of care home placements in year                                                                       |                              |                                    | 3,271<br>(Mar 18)                  | 3,151     |                       |                         |
| Local Measures    |                                                                                                                       |                              |                                    |                                    |           |                       |                         |
|                   | 8. Reablement - Hours delivered by Allied                                                                             |                              |                                    |                                    |           |                       | Not reported in quarter |
|                   | 9. Reablement - % reabled to no service                                                                               |                              |                                    |                                    |           |                       | Not reported in quarter |
|                   | 10. 7 Day Services - % discharged on a weekend                                                                        |                              |                                    | 124%<br>(Qtr 4)                    | 13.8%     |                       |                         |
|                   | 11. Hospital Discharges with Social Care Team Involvement                                                             |                              |                                    | 2,923<br>(Qtr 4)                   | 2,751     |                       |                         |
|                   | 12. Carers Supported by Carers Service and Adult Care ( <b>Council Business Plan</b> )                                |                              |                                    | 1,631                              | 1,719     | 1,730                 | Achieved                |