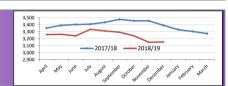

### Performance observations from the data:

A total of 21,855 admissions have been made within Q3 which is 14.10% more than target (18,774).

### Operational observations:

To be provided by operational lead officer when agreed.

| Prior Year              |        |           |        |        |           | 2017/18 BCF (0 | Calendar Year) |           |        |        |           |        |
|-------------------------|--------|-----------|--------|--------|-----------|----------------|----------------|-----------|--------|--------|-----------|--------|
|                         |        | Quarter 1 |        |        | Quarter 2 |                |                | Quarter 3 |        |        | Quarter 4 |        |
|                         | Apr-17 | May-17    | Jun-17 | Jul-17 | Aug-17    | Sep-17         | Oct-17         | Nov-17    | Dec-17 | Jan-18 | Feb-18    | Mar-18 |
| In Month                | 7,246  | 6,943     | 6,843  | 7,110  | 6,722     | 6,858          | 7,375          | 7,104     | 6,967  | 7,361  | 6,411     | 6,978  |
| In Quarter (cumulative) | 7,246  | 14,189    | 21,032 | 7,110  | 13,832    | 20,690         | 7,375          | 14,479    | 21,446 | 7,361  | 13,772    | 20,750 |

| Current Year                                      |        |              |              |              |              |              | 2018/19 BCF ( | Calendar Year) |              |              |        |           |        |
|---------------------------------------------------|--------|--------------|--------------|--------------|--------------|--------------|---------------|----------------|--------------|--------------|--------|-----------|--------|
|                                                   |        |              | Quarter 1    |              |              | Quarter 2    |               |                | Quarter 3    |              |        | Quarter 4 |        |
|                                                   |        | Apr-18       | May-18       | Jun-18       | Jul-18       | Aug-18       | Sep-18        | Oct-18         | Nov-18       | Dec-18       | Jan-19 | Feb-19    | Mar-19 |
| In Month                                          |        | 6,640        | 6,976        | 6,581        | 6,937        | 7,015        | 6,786         | 7,275          | 7,305        | 7,275        |        |           |        |
| In Quarter                                        |        | 6,640        | 13,616       | 20,197       | 6,937        | 13,952       | 20,738        | 7,275          | 14,580       | 21,855       |        |           |        |
| HWB NEA Plan - Target                             |        | 6,125        | 12,250       | 18,375       | 6,164        | 12,327       | 18,491        | 6,258          | 12,516       | 18,774       |        |           |        |
| Actual reduction (negative indicates an increase) | number | -515         | -1,366       | -1,822       | -773         | -1,625       | -2,247        | -1,017         | -2,064       | -3,081       |        |           |        |
| Actual reduction (negative indicates an increase) | %      | -7.75%       | -10.03%      | -9.02%       | -11.15%      | -11.64%      | -10.83%       | -13.98%        | -14.15%      | -14.10%      |        |           |        |
| Performance                                       |        | Not achieved  | Not achieved   | Not achieved | Not achieved |        |           |        |