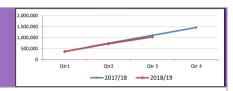

# Achieved 2 Not achieved 1 Improving but 0 Not reported in period 4

Produced by Lincolnshire County Council, Adult Care Performance & Intelligence Team ASC\_Performance@lincolnshire.gov.uk A detailed analysis of the national BCF measures is provided later in this report, showing baselines, trends, measure calculations, CCG breakdown and targets, with charts where appropriate. Guidance is also provided for each measure below the measure descriptor for ease of reference.

| Polarity          | Indicator Description                                                                                                 | Responsibility / Suggested   | Previou                            | ıs Years                           | Curre     | 2018/19<br>nt -Decemb | per 18                  |
|-------------------|-----------------------------------------------------------------------------------------------------------------------|------------------------------|------------------------------------|------------------------------------|-----------|-----------------------|-------------------------|
|                   |                                                                                                                       | Lead Officer                 | 2016/17                            | 2017/18                            | Actual    | Plan                  | Alert                   |
| Health and Welli  | peing Better Care Fund Metrics                                                                                        |                              |                                    |                                    |           |                       |                         |
| Smaller is Better | Total non-elective admissions into hospital : General and Acute                                                       | NHS /<br>Carol<br>Cottingham | 6,148<br>(average<br>per<br>month) | 6,993<br>average<br>per<br>month)  | 21,855    | 18,774                | Not achieved            |
| Smaller is Better | Permanent admissions to residential and nursing care homes aged 65+ ASCOF 2A part 2                                   | LCC /<br>Carolyn Nice        | 1,031                              | 1,020                              | 632       | 863                   | Achieved                |
| Bigger is Better  | 3. % people (65+) at home 91 days after discharge from hospital into Reablement/rehabilitation <b>ASCOF 2B part 1</b> | NHS / LCC<br>Tracy Perrett   | 75.4%                              | 80.5%                              |           |                       | Not reported in period  |
| Smaller is Better | 4. Delayed transfers of care: Delayed days from hospital, aged 18+ Overall (proxy to ASCOF 2C part 1)                 | NHS / LCC                    | 2,987<br>(average<br>per<br>month) | 2,267<br>(average<br>per<br>month) | 5,203     | 5,400                 | Achieved                |
|                   | Of which attributable to <b>NHS</b>                                                                                   | NHS<br>Ruth Cumbers          | 2103<br>(average<br>per<br>month)  | 1,679<br>(average<br>per<br>month) | 3,712     | 3,771                 | Achieved                |
|                   | Of which attributable to Social care <u>and</u> Joint (proxy to ASCOF 2C part 2)                                      | LCC<br>Tracy Perrett         | 884<br>(average<br>per<br>month)   | 587<br>(average<br>per<br>month)   | 1,491     | 1,628                 | Achieved                |
| IBCF Measures     |                                                                                                                       |                              |                                    |                                    |           |                       |                         |
|                   | 5. Number of home care packages provided                                                                              |                              |                                    | 4,581<br>(Mar 18)                  | 4,028     |                       |                         |
|                   | 6. Total number of paid hours of homecare for the whole of 18/19                                                      |                              |                                    | 1,456,768<br>(Mar 18)              | 1,028,275 |                       |                         |
|                   | 7. Total number of care home placements in year                                                                       |                              |                                    | 3,271<br>(Mar 18)                  | 3,151     |                       |                         |
| Local Measures    |                                                                                                                       |                              |                                    |                                    |           |                       |                         |
|                   | 8. Reablement - Hours delivered by Allied                                                                             |                              |                                    |                                    |           |                       | Not reported in quarter |
|                   | 9. Reablement - % reabled to no service                                                                               |                              |                                    |                                    |           |                       | Not reported in quarter |
|                   | 10. 7 Day Services - % discharged on a weekend                                                                        |                              |                                    | 124%<br>(Qtr 4)                    | 13.8%     |                       |                         |
|                   | 11. Hospital Discharges with Social Care Team Involvement                                                             |                              |                                    | 2,923<br>(Qtr 4)                   | 2,751     |                       |                         |
|                   | 12. Carers Supported by Carers Service and Adult Care ( <b>Council Business Plan</b> )                                |                              |                                    | 1,631                              | 1,719     | 1,730                 | Achieved                |