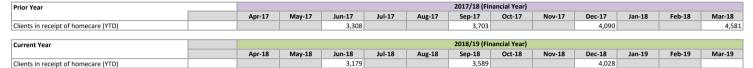

| Polarity          | Indicator Description                                                                                                 | Responsibility / Suggested   | Previou                            | ıs Years                           | Curre     | 2018/19<br>nt -Decemb | per 18                  |
|-------------------|-----------------------------------------------------------------------------------------------------------------------|------------------------------|------------------------------------|------------------------------------|-----------|-----------------------|-------------------------|
|                   |                                                                                                                       | Lead Officer                 | 2016/17                            | 2017/18                            | Actual    | Plan                  | Alert                   |
| Health and Welli  | peing Better Care Fund Metrics                                                                                        |                              |                                    |                                    |           |                       |                         |
| Smaller is Better | Total non-elective admissions into hospital : General and Acute                                                       | NHS /<br>Carol<br>Cottingham | 6,148<br>(average<br>per<br>month) | 6,993<br>average<br>per<br>month)  | 21,855    | 18,774                | Not achieved            |
| Smaller is Better | Permanent admissions to residential and nursing care homes aged 65+ ASCOF 2A part 2                                   | LCC /<br>Carolyn Nice        | 1,031                              | 1,020                              | 632       | 863                   | Achieved                |
| Bigger is Better  | 3. % people (65+) at home 91 days after discharge from hospital into Reablement/rehabilitation <b>ASCOF 2B part 1</b> | NHS / LCC<br>Tracy Perrett   | 75.4%                              | 80.5%                              |           |                       | Not reported in period  |
| Smaller is Better | 4. Delayed transfers of care: Delayed days from hospital, aged 18+ Overall (proxy to ASCOF 2C part 1)                 | NHS / LCC                    | 2,987<br>(average<br>per<br>month) | 2,267<br>(average<br>per<br>month) | 5,203     | 5,400                 | Achieved                |
|                   | Of which attributable to <b>NHS</b>                                                                                   | NHS<br>Ruth Cumbers          | 2103<br>(average<br>per<br>month)  | 1,679<br>(average<br>per<br>month) | 3,712     | 3,771                 | Achieved                |
|                   | Of which attributable to Social care <u>and</u> Joint (proxy to ASCOF 2C part 2)                                      | LCC<br>Tracy Perrett         | 884<br>(average<br>per<br>month)   | 587<br>(average<br>per<br>month)   | 1,491     | 1,628                 | Achieved                |
| IBCF Measures     |                                                                                                                       |                              |                                    |                                    |           |                       |                         |
|                   | 5. Number of home care packages provided                                                                              |                              |                                    | 4,581<br>(Mar 18)                  | 4,028     |                       |                         |
|                   | 6. Total number of paid hours of homecare for the whole of 18/19                                                      |                              |                                    | 1,456,768<br>(Mar 18)              | 1,028,275 |                       |                         |
|                   | 7. Total number of care home placements in year                                                                       |                              |                                    | 3,271<br>(Mar 18)                  | 3,151     |                       |                         |
| Local Measures    |                                                                                                                       |                              |                                    |                                    |           |                       |                         |
|                   | 8. Reablement - Hours delivered by Allied                                                                             |                              |                                    |                                    |           |                       | Not reported in quarter |
|                   | 9. Reablement - % reabled to no service                                                                               |                              |                                    |                                    |           |                       | Not reported in quarter |
|                   | 10. 7 Day Services - % discharged on a weekend                                                                        |                              |                                    | 124%<br>(Qtr 4)                    | 13.8%     |                       |                         |
|                   | 11. Hospital Discharges with Social Care Team Involvement                                                             |                              |                                    | 2,923<br>(Qtr 4)                   | 2,751     |                       |                         |
|                   | 12. Carers Supported by Carers Service and Adult Care ( <b>Council Business Plan</b> )                                |                              |                                    | 1,631                              | 1,719     | 1,730                 | Achieved                |